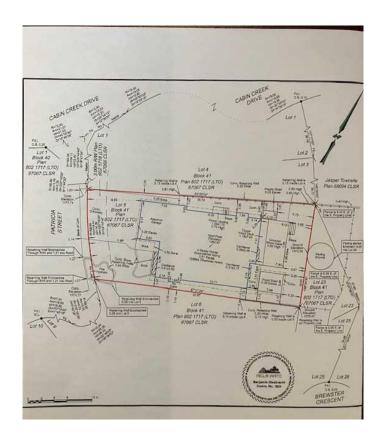

### \$473,000

0 Bedroom, 0.00 Bathroom, Land on 0.13 Acres

Jasper, Jasper, Alberta

This is an ideal lot to build your dream home on! Certificate of completion required to close the demolition permit to allow for Parks consent to transfer of Parks land lease. Great location backed onto Cabin Creek with gorgeous mountain views.

## **Community Information**

Address 1224 Patricia Street

Subdivision Jasper City Jasper

County Jasper, Municipality

Province Alberta
Postal Code T0E 1E0