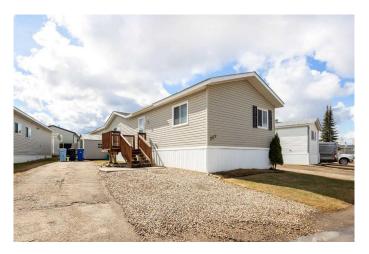

# \$240,000 - 209 Gregoire Crescent, Fort McMurray

MLS® #A2214354

### \$240,000

4 Bedroom, 2.00 Bathroom, 1,517 sqft Residential on 0.10 Acres

Gregoire Park, Fort McMurray, Alberta

Step into this beautifully maintained 4-bedroom, 2-bathroom mobile home, lovingly cared for by its original owners. This home offers comfort, space, and convenience. With an open-concept layout, and features a bright and airy living area that flows seamlessly into the kitchen and dining space – perfect for everyday living or entertaining guests.

Outside, enjoy the extended driveway that provides plenty of parking space for multiple vehicles, a deck and two sheds.

Updated features include a new belly bag in 2017 and chimney replaced 2022

Don't miss this opportunity â€" schedule your tour today!