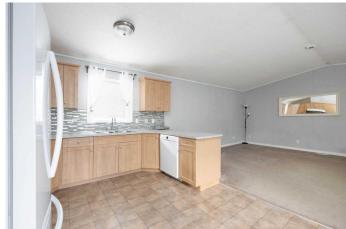

The spacious kitchen includes ample cabinetry and counter space, making meal prep a breeze. The primary bedroom boasts a private en-suite bathroom, while the additional 3 bedrooms share a second full bath.

#### Interior

Interior Features Open Floorplan

Appliances Central Air Conditioner, Dishwasher, Electric Stove, Microwave,

Refrigerator, Washer/Dryer, Window Coverings

Heating Forced Air, Natural Gas

Cooling Central Air