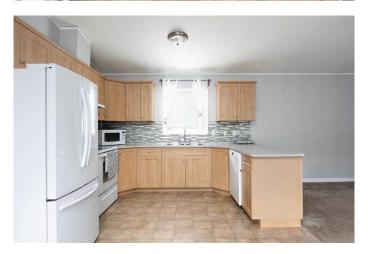

The spacious kitchen includes ample cabinetry and counter space, making meal prep a breeze. The primary bedroom boasts a private en-suite bathroom, while the additional 3 bedrooms share a second full bath.

#### Interior

Interior Features Open Floorplan

Appliances Central Air Conditioner, Dishwasher, Electric Stove, Microwave,

Refrigerator, Washer/Dryer, Window Coverings

Heating Forced Air, Natural Gas

Cooling Central Air