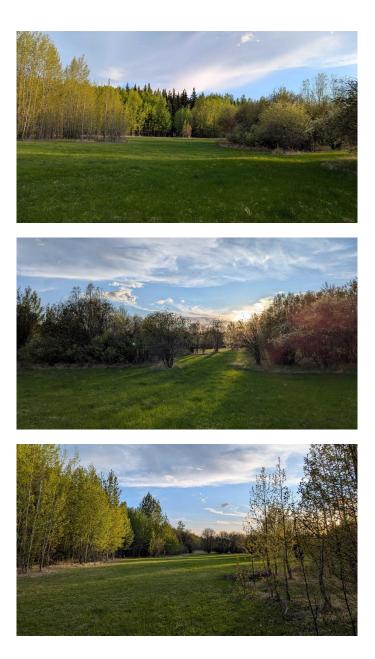

#### \$175,000

0 Bedroom, 0.00 Bathroom, Land on 3.01 Acres

NONE, Rural Greenview No. 16, M.D. of, Alberta

HUGE PRICE REDUCTION! Opportunity knocks! Looking for your own personal recreational getaway or the perfect spot to build your forever home? Located within minutes of Sturgeon Lake between Cosy Cove and The Narrows, this three plus acres parcel provides a lovely mixture of cleared grassed areas, large clusters of mature trees, and both flat and gently sloped areas. The new owner is sure to appreciate the added privacy from the environmental reserve that borders the propertyâ€<sup>™</sup>s south boundary and the thick stand of trees along the east and north boundaries. Do not miss this opportunity to own your own piece of paradise, where you will be able to make memories for years to come as you host family and friends camp outs and more. Call your favorite Realtor to view this property and start setting up â€~home' so you can start enjoying summer at the Lake! Please DO NOT drive on the land.