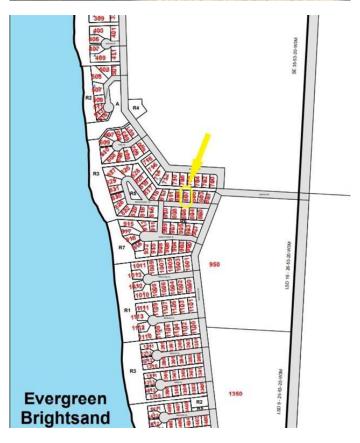

### **Community Information**

Address 807 Brightsand Crescent

Subdivision NONE

City Brightsand Lake
County Saskcatchewan

Province Saskatchewan

Postal Code S0M 0H0

**Exterior** 

Lot Description Rectangular Lot, Treed