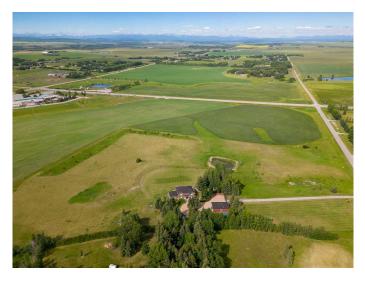

## \$2,200,000

0 Bedroom, 0.00 Bathroom, Land on 11.29 Acres

Springbank, Rural Rocky View County, Alberta

11.29-acre Dream location with unparalleled mountain views in desirable Springbank. The neighbouring estate home on 4.72 acres is also available MLS# A2217191. Potential exists for further subdivision or just build your dream home and enjoy the country feeling with easy and great access to the city, airport, Banff, K country and so onâ€l., no time limit to build. Within 5 kilometers or less you will have access to, Calaway Park, Edge School, Springbank Park for All Seasons, Elbow Valley Elementary School, Springbank Middle School & Springbank Community High School. This parcel has access from Huggard road east of Range Road 33. This is probably the last remaining smaller parcel of land available in South Springbank so don't delay, view and offer today. New Springbank ASP Infill Residential Land Use Strategy allows for ~ 2acre lots. Existing commercial water well on the south end of the property. Full due diligence and information package available, including approved survey, groundwater reports, sewage treatment assessments and more. Piped potable water is available from CalAlta, but it does not yet service the property.

## Exterior

| Lot Description | Few Trees, Views, | Corners Marked, | Irregular Lot, Open Lot |
|-----------------|-------------------|-----------------|-------------------------|
|-----------------|-------------------|-----------------|-------------------------|