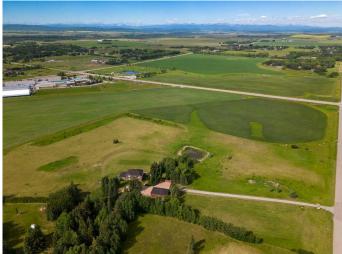

## \$2,200,000

0 Bedroom, 0.00 Bathroom, Land on 11.29 Acres

Springbank, Rural Rocky View County, Alberta

11.29-acre Dream location with unparalleled mountain views in desirable Springbank. The neighbouring estate home on 4.72 acres is also available MLS# A2217191. Potential exists for further subdivision or just build your dream home and enjoy the country feeling with easy and great access to the city, airport, Banff, K country and so onâ€l., no time limit to build. Within 5 kilometers or less you will have access to, Calaway Park, Edge School, Springbank Park for All Seasons, Elbow Valley Elementary School, Springbank Middle School & Springbank Community High School. This parcel has access from Huggard road east of Range Road 33. This is probably the last remaining smaller parcel of land available in South Springbank so don't delay, view and offer today. New Springbank ASP Infill Residential Land Use Strategy allows for ~ 2acre lots. Existing commercial water well on the south end of the property. Full due diligence and information package available, including approved survey, groundwater reports, sewage treatment assessments and more. Piped potable water is available from CalAlta, but it does not yet service the property.

## Exterior

| Lot Description | Few Trees, Views, | Corners Marked, | Irregular Lot, Open Lot |
|-----------------|-------------------|-----------------|-------------------------|
|-----------------|-------------------|-----------------|-------------------------|