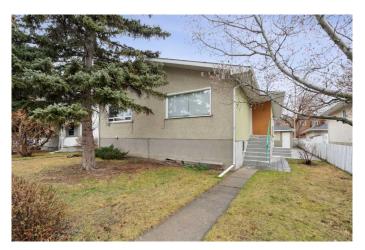

## \$609,900

4 Bedroom, 2.00 Bathroom, 841 sqft Residential on 0.07 Acres

Bridgeland/Riverside, Calgary, Alberta

\*\* LEGAL SUITE \*\* \*\* Live up - Rent down!

\*\* Welcome to the much desired
established inner-city community of
Bridgeland. This home is located on a 29.5 ft
x 110 ft lot with a LEGAL suite! The main level
is complete with a large living room with
hardwood floors, kitchen & dining plus 2 good
sized bedrooms and a 4 piece bath (and
separate laundry!) The lower level is
accessed from a separate side entrance & is
fully finished with a kitchen, 2 more bedrooms,
a 3 piece bath & laundry room! Single
detached garage too! Fenced backyard and
patio area! Close to Public Transit, Downtown,
Parks, School & Shops!

#### **Exterior**

Exterior Features Private Entrance, Private Yard

Lot Description Back Lane, Back Yard, Front Yard, Rectangular Lot

Roof Asphalt Shingle

Construction Stucco, Wood Frame

Foundation Poured Concrete