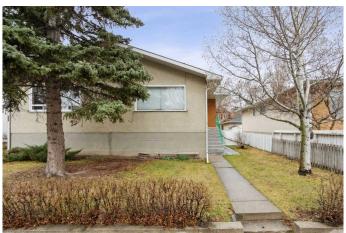

## \$609,900

4 Bedroom, 2.00 Bathroom, 841 sqft Residential on 0.07 Acres

Bridgeland/Riverside, Calgary, Alberta

\*\* LEGAL SUITE \*\* \*\* Live up - Rent down!

\*\* Welcome to the much desired
established inner-city community of
Bridgeland. This home is located on a 29.5 ft
x 110 ft lot with a LEGAL suite! The main level
is complete with a large living room with
hardwood floors, kitchen & dining plus 2 good
sized bedrooms and a 4 piece bath (and
separate laundry!) The lower level is
accessed from a separate side entrance & is
fully finished with a kitchen, 2 more bedrooms,
a 3 piece bath & laundry room! Single
detached garage too! Fenced backyard and
patio area! Close to Public Transit, Downtown,
Parks, School & Shops!

#### Interior

Interior Features Open Floorplan

Appliances Electric Stove, Garage Control(s), Refrigerator, Washer/Dryer, Window

Coverings

Heating Forced Air

Cooling None
Has Basement Yes

Basement Full, Suite