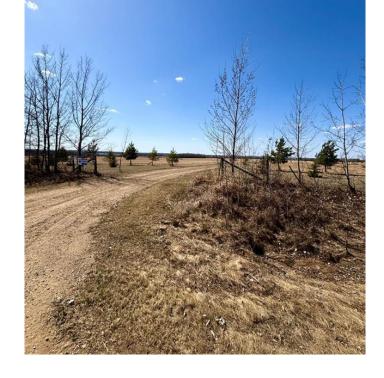

### \$134,500

0 Bedroom, 0.00 Bathroom, Land on 4.99 Acres

NONE, Lac La Biche County, Alberta

Turnkey Acreage Ready for Your New Home! This beautifully developed 4.99-acre parcel is just 20 minutes west of Lac La Biche near Missawawi Lake. Previously home to a mobile, the property is fully set up and ready for your new residence. With screw piles in place, power already connected, and a 2-stage septic system with septic field. Enjoy a graveled driveway and parking pad, landscaped grounds, and treed borders offering privacy and natural beauty. It backs onto open field, part of the original quarter section it was subdivided from. There's also a large sided shed with ramp, a firepit area, and plenty of peaceful space to call your own. Ideal for someone seeking quiet country living with room to, bring your mobile and make it home!

# **Community Information**

Address 66524 Rge Rd 161

Subdivision NONE

City Lac La Biche County
County Lac La Biche County

Province Alberta
Postal Code T0A 2C1

**Exterior** 

Lot Description Back Yard, Backs on to Pa

Trees, Square Shaped Lot, S