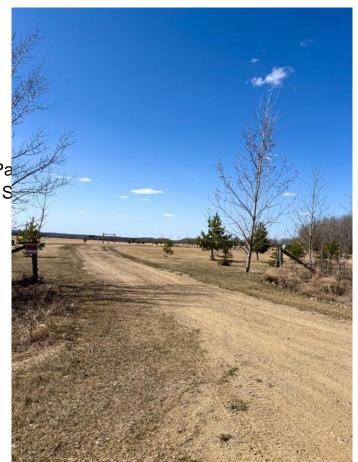

### \$134,500

0 Bedroom, 0.00 Bathroom, Land on 4.99 Acres

NONE, Lac La Biche County, Alberta

Turnkey Acreage Ready for Your New Home! This beautifully developed 4.99-acre parcel is just 20 minutes west of Lac La Biche near Missawawi Lake. Previously home to a mobile, the property is fully set up and ready for your new residence. With screw piles in place, power already connected, and a 2-stage septic system with septic field. Enjoy a graveled driveway and parking pad, landscaped grounds, and treed borders offering privacy and natural beauty. It backs onto open field, part of the original quarter section it was subdivided from. There's also a large sided shed with ramp, a firepit area, and plenty of peaceful space to call your own. Ideal for someone seeking quiet country living with room to, bring your mobile and make it home!

# **Community Information**

Address 66524 Rge Rd 161

Subdivision NONE

City Lac La Biche County
County Lac La Biche County

Province Alberta
Postal Code T0A 2C1

**Exterior** 

Lot Description Back Yard, Backs on to Pa

Trees, Square Shaped Lot, S