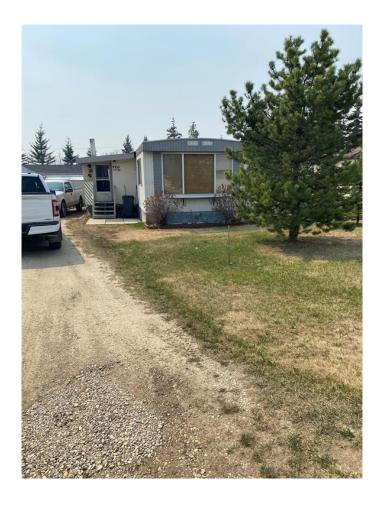

## \$75,000

2 Bedroom, 1.00 Bathroom, 1,032 sqft Residential on 0.26 Acres

NONE, Hythe, Alberta

Here is an older mobile home that doesn't show it's age. You can feel, see and smell the difference as soon as you step inside. This home has been taken care of. Two bedrooms and 1 bathroom. A bright kitchen with newer appliances and a large living room. New forced air furnace this spring. Outside it is well set up for convenience and for someone who likes to tinker. There is a nice porch and covered sitting area, a carport to keep your vehicle out of the weather, a large garden shed and a great workshop with a wood stove. This property includes the second lot beside it. A great buy for an income property or a first time home.

#### Built in 1976

Type Residential Sub-Type Detached

Style Single Wide Mobile Home

Status Active

#### **Exterior**

Exterior Features Other

Lot Description No Neighbours Behind

Roof Metal Construction Other

Foundation Wood, Piling(s)