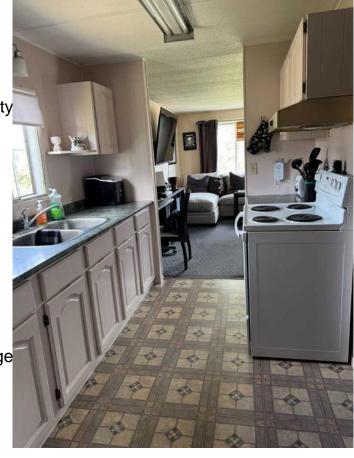

## \$75,000

2 Bedroom, 1.00 Bathroom, 1,032 sqft Residential on 0.26 Acres

NONE, Hythe, Alberta

Here is an older mobile home that doesn't show it's age. You can feel, see and smell the difference as soon as you step inside. This home has been taken care of. Two bedrooms and 1 bathroom. A bright kitchen with newer appliances and a large living room. New forced air furnace this spring. Outside it is well set up for convenience and for someone who likes to tinker. There is a nice porch and covered sitting area, a carport to keep your vehicle out of the weather, a large garden shed and a great workshop with a wood stove. This property includes the second lot beside it. A great buy for an income property or a first time home.

## Interior

Interior Features See Remarks

Appliances Dryer, Electric Stove, Refrige

Heating Forced Air, Natural Gas

Cooling None Fireplace Yes