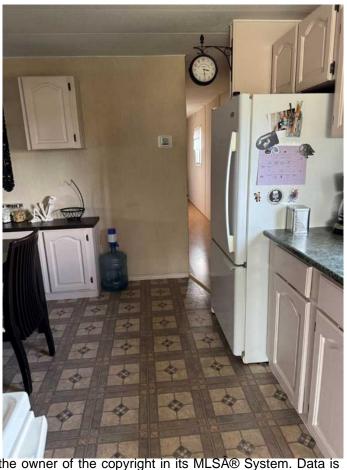

## \$75,000

2 Bedroom, 1.00 Bathroom, 1,032 sqft Residential on 0.26 Acres

NONE, Hythe, Alberta

Here is an older mobile home that doesn't show it's age. You can feel, see and smell the difference as soon as you step inside. This home has been taken care of. Two bedrooms and 1 bathroom. A bright kitchen with newer appliances and a large living room. New forced air furnace this spring. Outside it is well set up for convenience and for someone who likes to tinker. There is a nice porch and covered sitting area, a carport to keep your vehicle out of the weather, a large garden shed and a great workshop with a wood stove. This property includes the second lot beside it. A great buy for an income property or a first time home.

## Interior

Interior Features See Remarks

Appliances Dryer, Electric Stove, Refrige

Heating Forced Air, Natural Gas

Cooling None Fireplace Yes