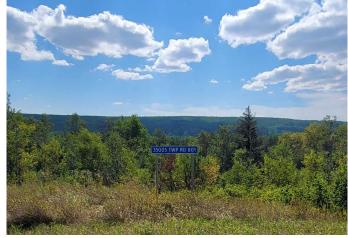

### \$180,000

0 Bedroom, 0.00 Bathroom, Land on 15.71 Acres

NONE, Rural Fairview No. 136, M.D. of, Alberta

River front Acreage! Beautiful place to escape to, with peace and quiet so close to Fairview, just down the Green Island Road. 15.71 Acres with about 6 acres cleared, and the rest in bush with openings. This property has a quad trail, down to the Peace River, has 2 well sites. With a little bit of yard clean up you can sit back and enjoy, or you can plan for your future home site! Book your viewing today! Seller does not warrenty anything on the acreage, property is being sold in "As is Condition" buyer is to do their own due diligence.

## **Community Information**

Address 35005 Twp 801 Road

Subdivision NONE

City Rural Fairview No. 136, M.D. of

County Fairview No. 136, M.D. of

Province Alberta
Postal Code T0H 1L0