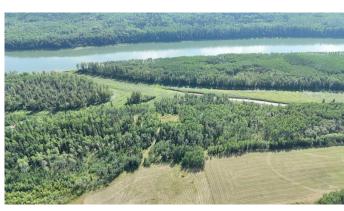

### \$180,000

0 Bedroom, 0.00 Bathroom, Land on 15.71 Acres

NONE, Rural Fairview No. 136, M.D. of, Alberta

River front Acreage! Beautiful place to escape to, with peace and quiet so close to Fairview, just down the Green Island Road. 15.71 Acres with about 6 acres cleared, and the rest in bush with openings. This property has a quad trail, down to the Peace River, has 2 well sites. With a little bit of yard clean up you can sit back and enjoy, or you can plan for your future home site! Book your viewing today! Seller does not warrenty anything on the acreage, property is being sold in "As is Condition" buyer is to do their own due diligence.

#### **Amenities**

Is Waterfront Yes

Waterfront River Access, River Front

#### **Exterior**

Exterior Features Private Yard

Lot Description Brush, Creek/River/Stream/Pond, Private, Waterfront