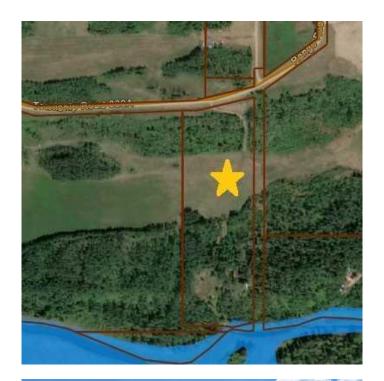

### \$180,000

0 Bedroom, 0.00 Bathroom, Land on 15.71 Acres

NONE, Rural Fairview No. 136, M.D. of, Alberta

River front Acreage! Beautiful place to escape to, with peace and quiet so close to Fairview, just down the Green Island Road. 15.71 Acres with about 6 acres cleared, and the rest in bush with openings. This property has a quad trail, down to the Peace River, has 2 well sites. With a little bit of yard clean up you can sit back and enjoy, or you can plan for your future home site! Book your viewing today! Seller does not warrenty anything on the acreage, property is being sold in "As is Condition" buyer is to do their own due diligence.

## **Community Information**

Address 35005 Twp 801 Road

Subdivision NONE

City Rural Fairview No. 136, M.D. of

County Fairview No. 136, M.D. of

Province Alberta
Postal Code T0H 1L0

#### **Amenities**

Is Waterfront Yes

Waterfront River Access, River Front

#### **Exterior**

Exterior Features Private Yard

Lot Description Brush, Creek/River/Stream/Pond, Private, Waterfront