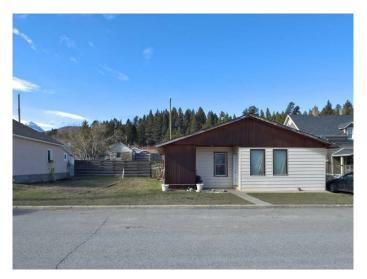

## \$340,000

2 Bedroom, 1.00 Bathroom, 1,286 sqft Residential on 0.17 Acres

NONE, Coleman, Alberta

This large 2 bedroom home on two separately titled lots is a bit of a diamond in the rough. A little love and you'll have a great place to call home, in a super nice area of Coleman with being a hop and skip from the miners path. If you are looking for something with great potential with options to fix up what looks like a solid home, and maybe even sell or develop (subject to some due diligence of course) the separately titled 25' lot, this is the place for you! Or heck, move right in, enjoy, and have a super huge yard for your dog.

#### Interior

Interior Features See Remarks

Appliances Dishwasher, Electric Stove, Refrigerator, Washer/Dryer

Heating Forced Air, Natural Gas

Cooling None
Has Basement Yes

Basement Unfinished, Partial