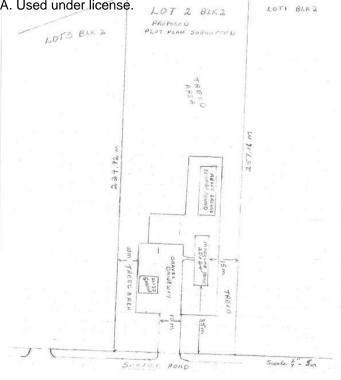

### \$68,000

0 Bedroom, 0.00 Bathroom, Land on 3.61 Acres

NONE, Rural Mackenzie County, Alberta

"Acreage Opportunity". This 3.61 acre parcel awaits your development. Located north east of High Level just off Highway 35. This partially cleared acreage is ready for you. There is road access and power to the property edge. All Properties can be purchased as a package deal, (Lot 2,3,4,5&6). Maybe GST Applicable.

## **Community Information**

Address Lot #2 Subdivision NONE

City Rural Mackenzie County

County Mackenzie County

Province Alberta
Postal Code T0H 1Z0