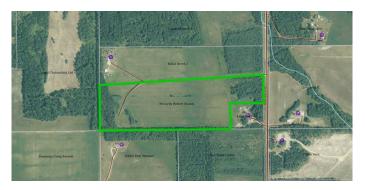

## \$225,500

0 Bedroom, 0.00 Bathroom, Land on 41.76 Acres

NONE, Rural Yellowhead County, Alberta

41.76 located 8 miles NW of Edson. Excellent building site. Road on property to building site.

MLS® # A2214786 Price \$225,500