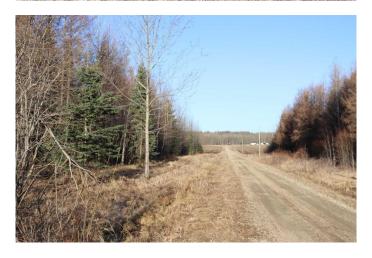

## \$225,500

0 Bedroom, 0.00 Bathroom, Land on 41.76 Acres

NONE, Rural Yellowhead County, Alberta

41.76 located 8 miles NW of Edson. Excellent building site. Road on property to building site.

MLS® # A2214786 Price \$225,500