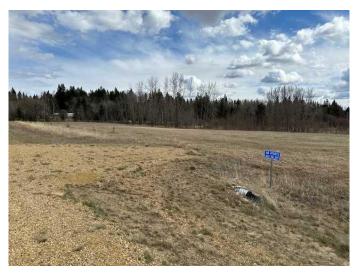

#### \$149,000

0 Bedroom, 0.00 Bathroom, Land on 4.05 Acres

N/A, Rural Wetaskiwin No. 10, County of, Alberta

Build your dream home on this 4.05 acre lot located in Pineridge Downs, East of Millet. Great location, close to pavement, easy commute to Leduc and EIA. Power and gas at property line.