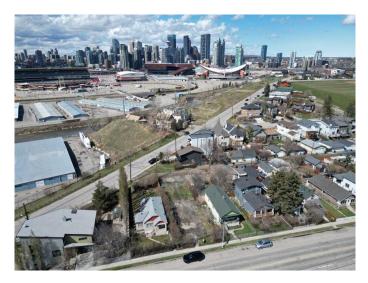

#### \$638,000

0 Bedroom, 0.00 Bathroom, Land on 0.10 Acres

Ramsay, Calgary, Alberta

Great opportunity to build your own dream here. Potential includes, single family, multi-family or possible sub-division. Excellent Ramsay location. Partial view to the city from the rear yard and potential for a complete view from the upper floor of a developed property. Ramsey and Inglewood are the city's east side gems. They offer great access to all city locations and great interior amenities. Restaurants, schools, parks, Elbow river access.