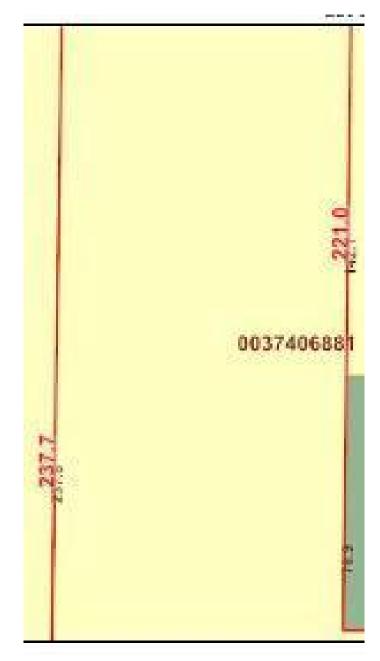

## \$239,000

0 Bedroom, 0.00 Bathroom, Land on 5.75 Acres

NONE, Rural Grande Prairie No. 1, County of, Alberta

# **Essential Information**

| MLS® #    | A2215056         |
|-----------|------------------|
| Price     | \$239,000        |
| Bathrooms | 0.00             |
| Acres     | 5.75             |
| Туре      | Land             |
| Sub-Type  | Residential Land |
| Status    | Active           |