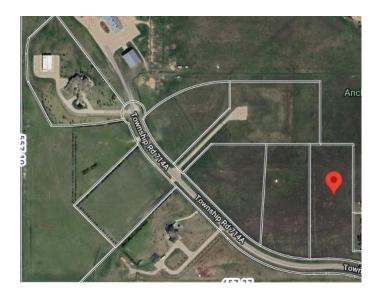

# \$239,000 - 3, 714040 71 Range Rd, Rural Grande Prairie No. 1, County of

MLS® #A2215056

## \$239,000

0 Bedroom, 0.00 Bathroom, Land on 5.75 Acres

NONE, Rural Grande Prairie No. 1, County of, Alberta

### VACANT LOT AND IMMEDIATE

POSSESSION!!! This 5.75 acre lot is ready to build on and zoned CR 5 country residential. Enjoy the convenience of being just minutes from Grande Prairie, where youâ€<sup>™</sup>II find a variety of amenities to suit your lifestyle. With flexible options for build-to-suit and carrying options available, your vision can become a reality. Donâ€<sup>™</sup>t miss out on this incredible opportunity to invest in a community.

#### **Community Information**

| Address     | 3, 714040 71 Range Rd                 |
|-------------|---------------------------------------|
| Subdivision | NONE                                  |
| City        | Rural Grande Prairie No. 1, County of |
| County      | Grande Prairie No. 1, County of       |
| Province    | Alberta                               |
| Postal Code | T8W 5J5                               |