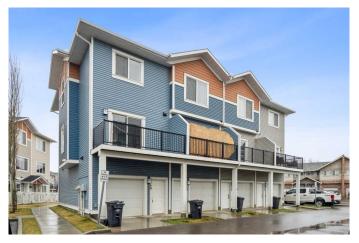

## \$360,000

3 Bedroom, 3.00 Bathroom, 1,492 sqft Residential on 0.04 Acres

NONE, High River, Alberta

3 bedroom, 2 full bathroom, 1 half bathroom townhome in the serene community of High River, offering a perfect blend of modern living and natural beauty. This 3 story home features a single garage and driveway for convenient parking. The ground floor boasts a bright office, tons of storage and a half bathroom. The open concept second floor is perfect for entertaining and living, with a spacious kitchen, dining, and living room area. The third floor offers three comfortable bedrooms and 2 full bathroom. The master bedroom has an en-suite with a shower. Escape the city hustle without sacrificing convenience and enjoy the refreshing prairie air in this idyllic townhome.

#### **Essential Information**

MLS® # A2215069 Price \$360,000

Bedrooms 3

Bathrooms 3.00

Full Baths 2

Half Baths 1

Square Footage 1,492 Acres 0.04 Year Built 2014

Type Residential