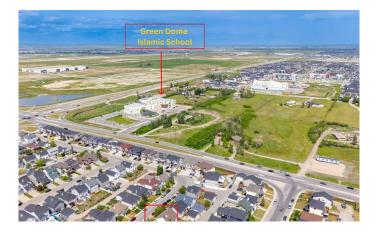

Convenient parking at the front and extra storage space with a detached double garage. Walking Distance to Schools: Just a 5-minute walk to Green Dome Islamic School and 7 minutes to Manmeet Bhullar School. Close to parks and playgrounds for outdoor enjoyment.