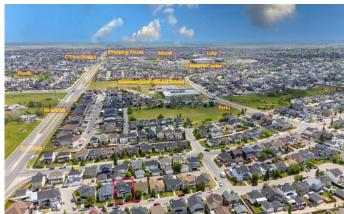

Convenient parking at the front and extra storage space with a detached double garage. Walking Distance to Schools: Just a 5-minute walk to Green Dome Islamic School and 7 minutes to Manmeet Bhullar School. Close to parks and playgrounds for outdoor enjoyment.

Only a 6-minute drive to the Genesis Centre and Saddletowne Circle, offering access to shopping, fitness, restaurants, medical services, and more.

Well connected by Calgary Transit making commutes easy and convenient. Bus stop EB 80 NE( bus# 119, 128, 136, 157, 145) is 5 minutes walk