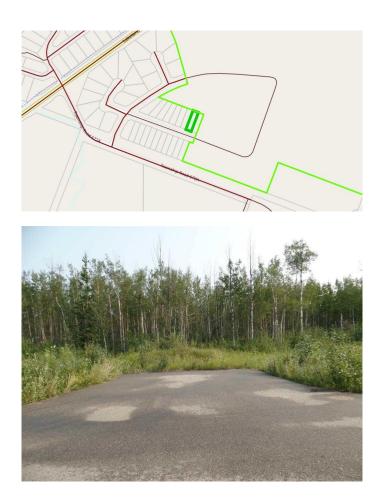

#### \$95,000

0 Bedroom, 0.00 Bathroom, Land on 0.25 Acres

Lac La Biche, Lac La Biche, Alberta

NOW SELLING!!!! Phase 1 of Churchill Gates. 1/2 acre and 1/4 acre serviced estate lots located only minutes from the town of Lac La Biche, across from Lac La Biche golf and country club. This architecturally controlled residential subdivision has a scenic view of the lake and is close to walking trails, boat launch, golfing and all the recreation that Lac La Biche has to offer.

#### **Community Information**

| 316, 13348 672a Township |
|--------------------------|
| Lac La Biche             |
| Lac La Biche             |
| Lac La Biche County      |
| Alberta                  |
| T0A 2C0                  |
|                          |