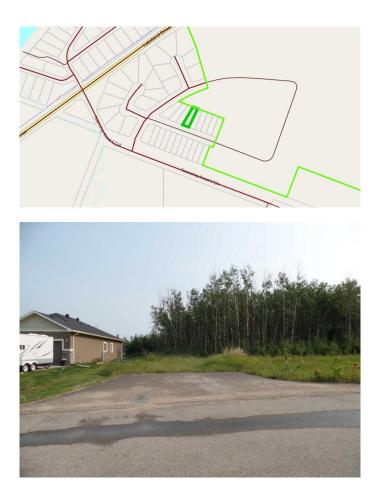

#### \$95,000

0 Bedroom, 0.00 Bathroom, Land on 0.25 Acres

Lac La Biche, Lac La Biche, Alberta

NOW SELLING!!!! Phase 1 of Churchill Gates. 1/2 acre and 1/4 acre serviced estate lots located only minutes from the town of Lac La Biche, across from Lac La Biche golf and country club. This architecturally controlled residential subdivision has a scenic view of the lake and is close to walking trails, boat launch, golfing and all the recreation that Lac La Biche has to offer.

## **Community Information**

| Address     | 308, 13348 672a Township |
|-------------|--------------------------|
| Subdivision | Lac La Biche             |
| City        | Lac La Biche             |
| County      | Lac La Biche County      |
| Province    | Alberta                  |
| Postal Code | T0A 2C0                  |