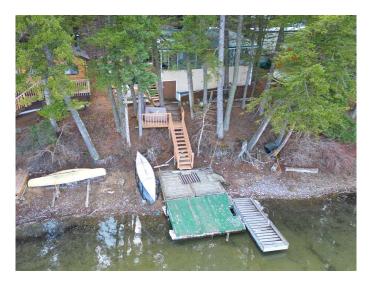

## \$195,000

2 Bedroom, 1.00 Bathroom, 507 sqft Residential on 0.22 Acres

NONE, Rural Pincher Creek No. 9, M.D. of, Alberta

Ahhh... Lake life. Enjoy the serenity of this magical lakefront cabin along Lee Lake. Imagine sitting on the dock watching the sunset over Turtle Mountain while watching as well as listening to the music of the many birds that call this lake home. Loons, Blue Heron, falcons, woodpeckers, sparrows, and Canadian Geese were all observed upon a short visit to list this property. Amazing. Enjoy boating, paddle boarding, kayaking, or fishing right from your cabin, which is a very rare opportunity here in SW Alberta. There are privately owned trails that can be access for hiking with permission from the landowner. Centrally located to many other small lakes and recreational areas that SW Alberta is very well known for. Please note, that the land is leased (not owned) and zoned for recreational use, so no permanent residency allowed.

#### **Exterior**

Exterior Features Boat Slip, Dock
Lot Description Treed, Waterfront

Roof Metal

Construction Wood Frame