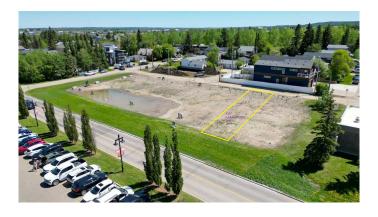

## \$394,900

0 Bedroom, 0.00 Bathroom, Land on 0.10 Acres

Cottage Area, Sylvan Lake, Alberta

LAST LOT LEFT ON LAKESHORE DRIVE! WOW...don't miss this opportunity to build your dream home/cottage on the lake on this 32 x 130 ft. lot. Cottage district lots have become increasing rare, now is the time to build. This unbeatable location is on Lakeshore drive just across from the park and steps to the lake. You'll love watching the all action and enjoying the sunsets from your deck. With close proximity to restaurants, shopping, the marina, boardwalk-you'll be able to truly enjoy the Sylvan Lake lifestyle. Sylvan has become a 4 seasons destination with countless activities going on all year long. Lots have been graded and serviced and are ready to build on. The rear laneway will be paved. No restrictions on time to build so you can hold it until YOU are ready.

#### **Exterior**

Lot Description Back Yard, Front Yard, Rectangular Lot, Cleared, Lake, Level, Near

Shopping Center, Waterfront