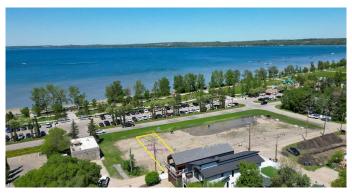

## \$394,900

0 Bedroom, 0.00 Bathroom, Land on 0.10 Acres

Cottage Area, Sylvan Lake, Alberta

LAST LOT LEFT ON LAKESHORE DRIVE! WOW...don't miss this opportunity to build your dream home/cottage on the lake on this 32 x 130 ft. lot. Cottage district lots have become increasing rare, now is the time to build. This unbeatable location is on Lakeshore drive just across from the park and steps to the lake. You'll love watching the all action and enjoying the sunsets from your deck. With close proximity to restaurants, shopping, the marina, boardwalk-you'll be able to truly enjoy the Sylvan Lake lifestyle. Sylvan has become a 4 seasons destination with countless activities going on all year long. Lots have been graded and serviced and are ready to build on. The rear laneway will be paved. No restrictions on time to build so you can hold it until YOU are ready.

#### **Amenities**

Is Waterfront Yes

#### **Exterior**

Lot Description Back Yard, Front Yard, Rectangular Lot, Cleared, Lake, Level, Near

Shopping Center, Waterfront