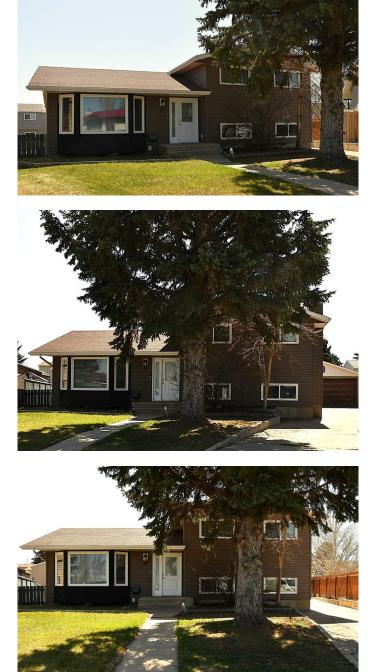

#### \$395,900

4 Bedroom, 3.00 Bathroom, 1,160 sqft Residential on 0.20 Acres

North End, Brooks, Alberta

This stunning 4-level Split home boasts 1240 soft with a plethora of upgrades. This property showcases 4 spacious bedrooms, 3 full bathrooms, and 3 living/family rooms spread throughout. The main floor entryway leads through a spacious front room featuring an electric fireplace to a well-appointed kitchen with a gas stove and walk-in corner pantry. The top floor is dedicated to 3 bedrooms, including the primary bedroom with his and her closets and an en-suite, with a beautiful walk-in shower. The 3rd floor offers another bedroom, a living room with a brick fireplace, and a separate walk-out entrance. The lower level houses a family room, wet bar with a roughed-in sink, laundry room, and furnace room. The fully finished basement shines with new laminate flooring, light-up steps, and new drywall and paint. Additional features include on-demand hot water, a 7-year-old furnace, 4-year-old air conditioning, a Nest thermostat, a reverse osmosis water filtering system, a central vac, and is connected to BrooksNet for Internet. The large pie-shaped yard has off-street and RV parking and a 26'x22' heated garage. The large landscaped, fenced yard features a composite deck with a natural gas BBQ hookup and underground sprinklers. This home's upgrades also include new windows and siding in 2021, 4-year-old house shingles, and 2-year-old garage shingles. Truly a dream home in a perfect location; close to walking path, green space, and local amenities.