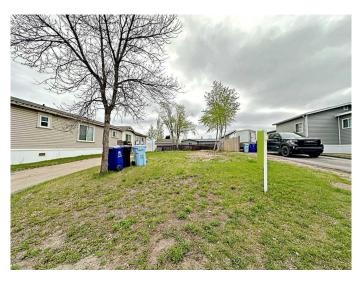

### \$26,500

0 Bedroom, 0.00 Bathroom, Land on 0.12 Acres

Gregoire Park, Fort McMurray, Alberta

Bank owned land for sale â€" Fort McMurray's most affordable lot! Incredible value in this cleared, serviced 5,236 sqft lot, located in Gregoire Park. Existing parking pad and partial fence already on property. Zoned RMH-2, this property is ideal for your new manufactured home. Backing directly onto a walking path and just steps to greenspace, playground, elementary school, and scenic walking trails, this location is perfect for families and outdoor enthusiasts alike. A short walk brings you to nearby baseball diamonds, and ATV trails are not far! â€" perfect for those who love to explore. Opportunities like this are rare in today's market. Sold as is, where is with no warranties or representations.