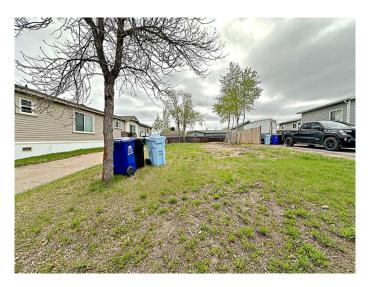

### \$26,500

0 Bedroom, 0.00 Bathroom, Land on 0.12 Acres

Gregoire Park, Fort McMurray, Alberta

Bank owned land for sale â€" Fort McMurray's most affordable lot! Incredible value in this cleared, serviced 5,236 sqft lot, located in Gregoire Park. Existing parking pad and partial fence already on property. Zoned RMH-2, this property is ideal for your new manufactured home. Backing directly onto a walking path and just steps to greenspace, playground, elementary school, and scenic walking trails, this location is perfect for families and outdoor enthusiasts alike. A short walk brings you to nearby baseball diamonds, and ATV trails are not far! â€" perfect for those who love to explore. Opportunities like this are rare in today's market. Sold as is, where is with no warranties or representations.