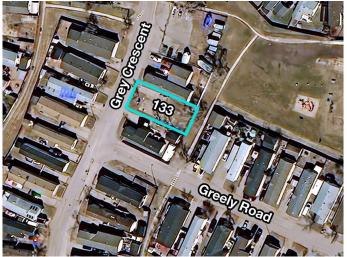

# **Community Information**

Address 133 Grey Crescent

Subdivision Gregoire Park
City Fort McMurray

County Wood Buffalo

Province Alberta
Postal Code T9H 2N4

**Amenities** 

Amenities None