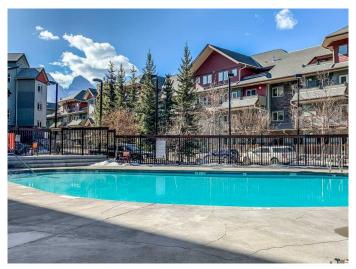

## \$1,021,650

2 Bedroom, 2.00 Bathroom, 938 sqft Residential on 0.00 Acres

Bow Valley Trail, Canmore, Alberta

Step right into a steady income stream with this two-storey Lodges penthouse condo zoned TOURIST HOME. One of Canmore's most sought after short -term rental properties this one is managed S&T Properties and already has a steady stream of reservations booked for you. Recently renovated this 2 bed 2 bath unit comes fully furnished with that famous Three Sisters View. Heated underground parking/a year round heated pool/3 hot tubs/fitness center and a 5 minute walk to downtown Canmore are just a few of the things that keep the guests coming back year after year!

#### **Amenities**

Amenities Elevator(s), Fitness Center, Parking, Snow Removal, Storage, Bicycle

Storage, Outdoor Pool

Parking Spaces 1

Parking Parkade, Underground