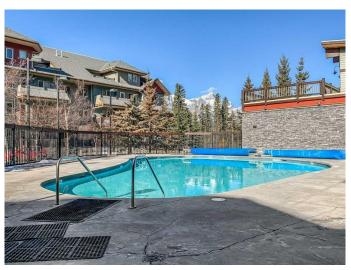

## \$1,021,650

2 Bedroom, 2.00 Bathroom, 938 sqft Residential on 0.00 Acres

Bow Valley Trail, Canmore, Alberta

Step right into a steady income stream with this two-storey Lodges penthouse condo zoned TOURIST HOME. One of Canmore's most sought after short -term rental properties this one is managed S&T Properties and already has a steady stream of reservations booked for you. Recently renovated this 2 bed 2 bath unit comes fully furnished with that famous Three Sisters View. Heated underground parking/a year round heated pool/3 hot tubs/fitness center and a 5 minute walk to downtown Canmore are just a few of the things that keep the guests coming back year after year!

#### **Amenities**

Amenities Elevator(s), Fitness Center, Parking, Snow Removal, Storage, Bicycle

Storage, Outdoor Pool

Parking Spaces 1

Parking Parkade, Underground