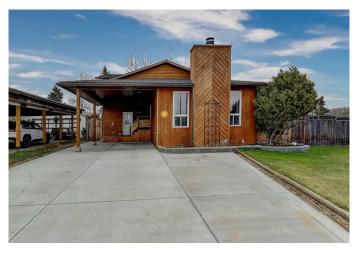

## \$355,000

3 Bedroom, 2.00 Bathroom, 1,840 sqft Residential on 0.15 Acres

Crystal Ridge., Grande Prairie, Alberta

Discover this one-of-a-kind 3-level split home in the sought-after community of Crystal Ridge. With 3 spacious bedrooms, 1.5 bathrooms, and a thoughtfully designed layout, this home offers both comfort and function for the modern family.

concrete driveway and oversized carport provide parking for up to 4 vehicles, with the option to enclose the carport for added protection.

Ideally located near Crystal Lake, park trails, schools, and public transit, this home is a perfect blend of space, charm, and convenience.

#### **Amenities**

Parking Spaces 4

Parking Concrete Driveway, Attached Carport

#### **Exterior**

Exterior Features Private Yard

Lot Description Back Yard, Backs on to Park/Green Space, Corner Lot, Few Trees,

Front Yard, Pie Shaped Lot

Roof Asphalt

Construction Wood Siding

Foundation Poured Concrete