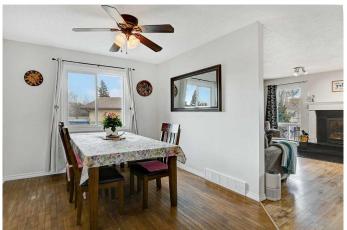

Set on a large, PRIVATE-PIE SHAPED LOT, this property features TWO INVITING LIVING SPACESâ€"including a cozy front living room with a beautiful wood-burning fireplace, perfect for chilly evenings. The OPEN-CONCEPT dining and kitchen area is flooded with natural light from the large east-facing windows, creating a bright and welcoming atmosphere.