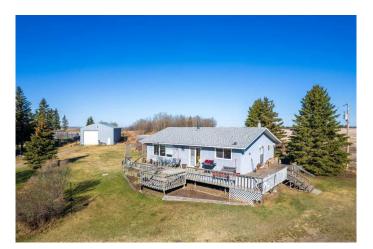

#### \$429,900

4 Bedroom, 2.00 Bathroom, 1,120 sqft Residential on 2.89 Acres

NONE, Rural Vermilion River, County of, Alberta

Here is an Alberta acreage 10 mins from Lloydminster paved all the way. This home features 4 bedrooms and 3 bathrooms this bright home has lots of natural light newer windows, and plenty storage, the beautiful oak kitchen has plenty of counter space, and all the appliances stay, the cozy living room features a wood burning stove, this home also has main floor laundry with a 2 piece bathroom. The basement has 2 bedrooms and a 3 piece bathroom which is roughed in. Outside is a large wrap around deck, with mature trees, garden, a pasture and a 32x48 detached garage with a 14 ft overhead door, 16 ft ceilings heated and concrete floor it is a great addition to the property, a couple semis would fit or just a great space to work in. Call for a viewing today

## Exterior

| Exterior Features | Garden                                                                          |
|-------------------|---------------------------------------------------------------------------------|
| Lot Description   | Front Yard, Fruit Trees/Shrub(s), Garden, Lawn, Rectangular Lot, Brush, Pasture |
| Roof              | Asphalt Shingle                                                                 |
| Construction      | Stucco                                                                          |
| Foundation        | Wood                                                                            |