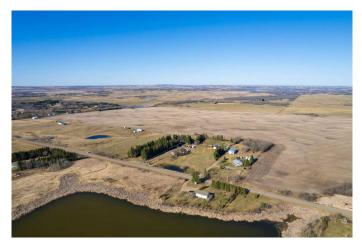

#### \$429,900

4 Bedroom, 2.00 Bathroom, 1,120 sqft Residential on 2.89 Acres

NONE, Rural Vermilion River, County of, Alberta

Here is an Alberta acreage 10 mins from Lloydminster paved all the way. This home features 4 bedrooms and 3 bathrooms this bright home has lots of natural light newer windows, and plenty storage, the beautiful oak kitchen has plenty of counter space, and all the appliances stay, the cozy living room features a wood burning stove, this home also has main floor laundry with a 2 piece bathroom. The basement has 2 bedrooms and a 3 piece bathroom which is roughed in. Outside is a large wrap around deck, with mature trees, garden, a pasture and a 32x48 detached garage with a 14 ft overhead door, 16 ft ceilings heated and concrete floor it is a great addition to the property, a couple semis would fit or just a great space to work in. Call for a viewing today

| Acres      | 2.89                             |
|------------|----------------------------------|
| Year Built | 1974                             |
| Туре       | Residential                      |
| Sub-Type   | Detached                         |
| Style      | Bungalow, Acreage with Residence |
| Status     | Active                           |