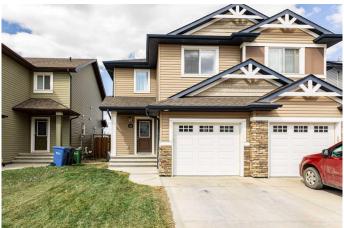

## \$419,900

3 Bedroom, 4.00 Bathroom, 1,337 sqft Residential on 0.07 Acres

Vanier East, Red Deer, Alberta

Welcome to 18 Van Slyke Way, a beautifully maintained two-storey half-duplex located in the desirable community of Vanier East. This fully developed home offers over 1,200 square feet of functional living space and is a perfect choice for first-time buyers, young families, or investors looking for a move-in-ready property in a quiet, family-friendly neighbourhood.

Outside, the fully fenced backyard is

landscaped and perfect for outdoor living. Enjoy summer evenings on the back deck or gather around the fire pit with friends and family. There's no condo fee, and the home has great curb appeal with its covered front entry and modern design.

Type Residential

Sub-Type Semi Detached

Style 2 Storey, Side by Side

Status Active