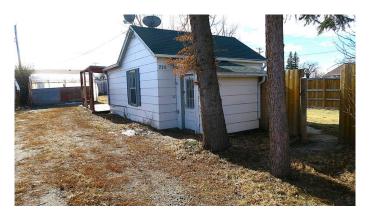

# \$109,900 - 220 Armstrong Street, Carmangay

MLS® #A2216114

## \$109,900

1 Bedroom, 1.00 Bathroom, 378 sqft Residential on 0.14 Acres

NONE, Carmangay, Alberta

Beautifully RENOVATED ,BIG FENCED SOUTH BACKYARD with rear lane access. LOTS of parking . NEW Vinyl Plank flooring .Newer STAINLESS STEEL Appliances.White Kitchen cabinets,accented with glass TILE Backsplash .Large SOUTH covered deck with access from Master Bedroom. Enclosed front Porch. Property shows well inside and out .

# **Community Information**

Address 220 Armstrong Street

Subdivision NONE

City Carmangay

County Vulcan County

Province Alberta
Postal Code T0L 0N0