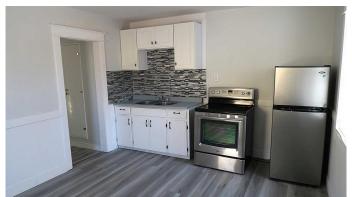

## \$109,900

1 Bedroom, 1.00 Bathroom, 378 sqft Residential on 0.14 Acres

NONE, Carmangay, Alberta

Beautifully RENOVATED ,BIG FENCED SOUTH BACKYARD with rear lane access. LOTS of parking . NEW Vinyl Plank flooring .Newer STAINLESS STEEL Appliances.White Kitchen cabinets,accented with glass TILE Backsplash .Large SOUTH covered deck with access from Master Bedroom. Enclosed front Porch. Property shows well inside and out .

#### Interior

Interior Features Storage

Appliances Electric Stove, Refrigerator

Heating Baseboard, Electric

Cooling None
Basement None