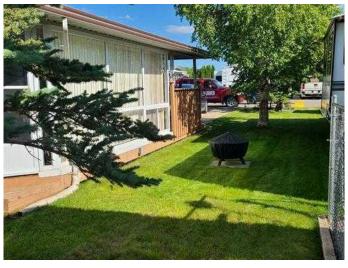

## \$145,000

0 Bedroom, 0.00 Bathroom, Land on 0.06 Acres

Carefree Resorts, Rural Red Deer County, Alberta

Great price and excellent location on this immaculately maintained Taurus bunk model trailer complete with large, professionally constructed Arizona room. This unit comes fully furnished including all appliances, double bed, bunks, hide-a-bed couch, futon and even the housewares. The sunroom offers plenty of extra living space. Nicely landscaped yard, with well manicured lawn and a private firepit area for those special evenings under the stars. Large cement driveway, shed and 400lb propane tank included. Centrally located, just steps from Marina Park and a short stroll to the Clubhouse & pool.

#### **Exterior**

Lot Description Close to Clubhouse, Landscaped, Lawn, Paved, Seasonal Water