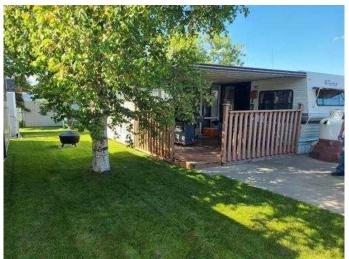

## \$145,000

0 Bedroom, 0.00 Bathroom, Land on 0.06 Acres

Carefree Resorts, Rural Red Deer County, Alberta

Great price and excellent location on this immaculately maintained Taurus bunk model trailer complete with large, professionally constructed Arizona room. This unit comes fully furnished including all appliances, double bed, bunks, hide-a-bed couch, futon and even the housewares. The sunroom offers plenty of extra living space. Nicely landscaped yard, with well manicured lawn and a private firepit area for those special evenings under the stars. Large cement driveway, shed and 400lb propane tank included. Centrally located, just steps from Marina Park and a short stroll to the Clubhouse & pool.

#### **Exterior**

Lot Description Close to Clubhouse, Landscaped, Lawn, Paved, Seasonal Water