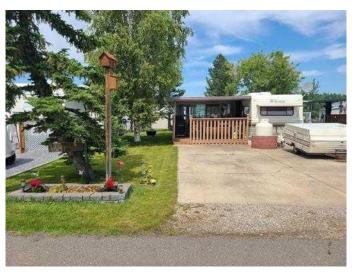

## \$145,000

0 Bedroom, 0.00 Bathroom, Land on 0.06 Acres

Carefree Resorts, Rural Red Deer County, Alberta

Great price and excellent location on this immaculately maintained Taurus bunk model trailer complete with large, professionally constructed Arizona room. This unit comes fully furnished including all appliances, double bed, bunks, hide-a-bed couch, futon and even the housewares. The sunroom offers plenty of extra living space. Nicely landscaped yard, with well manicured lawn and a private firepit area for those special evenings under the stars. Large cement driveway, shed and 400lb propane tank included. Centrally located, just steps from Marina Park and a short stroll to the Clubhouse & pool.

#### **Exterior**

Lot Description Close to Clubhouse, Landscaped, Lawn, Paved, Seasonal Water