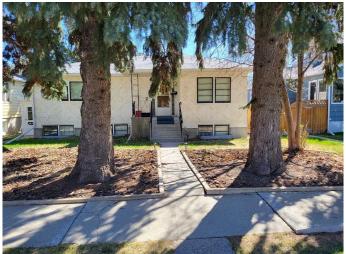

# \$435,000 - 721 16 Street S, Lethbridge

MLS® #A2216184

## \$435,000

3 Bedroom, 1.00 Bathroom, 1,244 sqft Residential on 0.15 Acres

Victoria Park, Lethbridge, Alberta

Victorian Park opportunity, raised bungalow, hardwood floors, cove ceilings, glass French doors separate the living room (currently stored in the garage). The suite has 2 separate entrances, large windows, very spacious. Invest, or make it your primary residence, suited basement pre-existed prior to 2007, therefore making it a legal suite is not complicated, this is an "equity builder" most definitely!