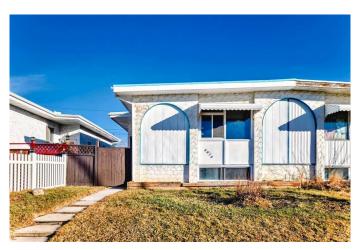

# \$399,900

6 Bedroom, 2.00 Bathroom, 981 sqft Residential on 0.08 Acres

Dover, Calgary, Alberta

Welcome to this BRIGHT AND SPACIOUS bi-level styled duplex in the Dover community. Recent upgrades include a new roof, renovated bathrooms, a new electrical panel, newer furnace and hot water tank (2022). The main floor features 3 good-sized bedrooms, a 4-piece bath, a huge and bright living room, and a kitchen with an eating area. A SEPARATE ENTRANCE takes you to the basement with a second kitchen, a laundry room, three additional bedrooms, and a 4-piece bathroom. A huge backyard that is fully fenced and can easily accommodate a double garage, and still have lots of room for your BBQ on a summer day. Conveniently located close to schools, parks, and other amenities. Call your favourite agent today for a showing.

Type Residential

Sub-Type Semi Detached

Style Side by Side, Bi-Level

Status Active

#### **Exterior**

Exterior Features Private Yard

Lot Description Back Lane, Back Yard, Level, Rectangular Lot

Roof Asphalt Shingle

Construction Stucco

Foundation Poured Concrete