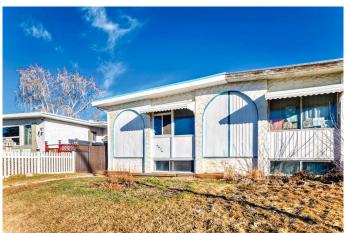

# \$399,900

6 Bedroom, 2.00 Bathroom, 981 sqft Residential on 0.08 Acres

Dover, Calgary, Alberta

Welcome to this BRIGHT AND SPACIOUS bi-level styled duplex in the Dover community. Recent upgrades include a new roof, renovated bathrooms, a new electrical panel, newer furnace and hot water tank (2022). The main floor features 3 good-sized bedrooms, a 4-piece bath, a huge and bright living room, and a kitchen with an eating area. A SEPARATE ENTRANCE takes you to the basement with a second kitchen, a laundry room, three additional bedrooms, and a 4-piece bathroom. A huge backyard that is fully fenced and can easily accommodate a double garage, and still have lots of room for your BBQ on a summer day. Conveniently located close to schools, parks, and other amenities. Call your favourite agent today for a showing.

Type Residential

Sub-Type Semi Detached

Style Side by Side, Bi-Level

Status Active

#### **Exterior**

Exterior Features Private Yard

Lot Description Back Lane, Back Yard, Level, Rectangular Lot

Roof Asphalt Shingle

Construction Stucco

Foundation Poured Concrete