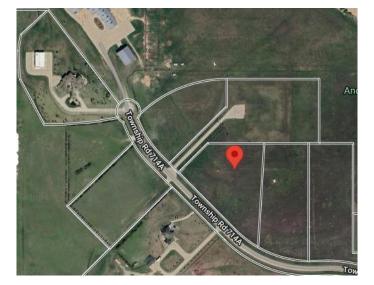

# \$259,000 - 11, 714040 71 Range Road, Rural Grande Prairie No. 1, County of

MLS® #A2216399

### \$259,000

0 Bedroom, 0.00 Bathroom, Land on 5.41 Acres

NONE, Rural Grande Prairie No. 1, County of, Alberta

## **Community Information**

Address 11, 714040 71 Range Road

Subdivision NONE

City Rural Grande Prairie No. 1, County of

County Grande Prairie No. 1, County of

Province Alberta
Postal Code T8W 5J5