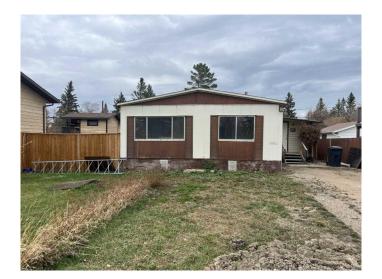

# \$79,900 - 26 1 Avenue E, Marshall

MLS® #A2216625

## \$79,900

3 Bedroom, 2.00 Bathroom, 1,152 sqft Residential on 0.16 Acres

NONE, Marshall, Saskatchewan

Looking for an affordable 3 bedroom, 2 bathroom residence? Located in the quiet community of Marshall, Saskatchewan, this double wide mobile features over 1100 sq ft of living space. The furnace was replaced a few years ago. The refrigerator, stove, washer and dryer are included in the sale. The yard is fenced and incudes a shed. Call to view!