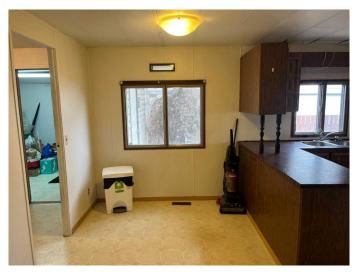

## \$79,900

3 Bedroom, 2.00 Bathroom, 1,152 sqft Residential on 0.16 Acres

NONE, Marshall, Saskatchewan

Looking for an affordable 3 bedroom, 2 bathroom residence? Located in the quiet community of Marshall, Saskatchewan, this double wide mobile features over 1100 sq ft of living space. The furnace was replaced a few years ago. The refrigerator, stove, washer and dryer are included in the sale. The yard is fenced and incudes a shed. Call to view!

#### Interior

Interior Features See Remarks

Appliances Dryer, Range Hood, Refrigerator, Stove(s), Washer

Heating Forced Air, Natural Gas

Cooling None
Basement None