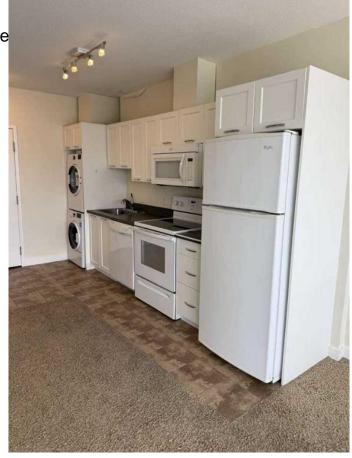

### \$296,000

1 Bedroom, 1.00 Bathroom, 437 sqft Residential on 0.00 Acres

Brentwood, Calgary, Alberta

For more information, please click the "More Information" button.

Stunning Mountain Views! Bright
One-Bedroom Condo on the 8th Floor.
Welcome to this beautifully situated
one-bedroom condo offering breathtaking
views of the mountains from the 8th floor. This
bright and well-maintained unit features an
open layout with large windows that flood the
space with natural light and showcase the
scenic backdrop. Enjoy the peace and privacy
of being up high, while still being close to all
the amenities you need. A perfect opportunity
for first-time buyers, investors, or those looking
to downsize with style. Don't miss out on
this rare view-facing unit!

Appliances Dishwasher, Microwave,

Washer/Dryer, Window Cove

Heating Forced Air, Natural Gas

Cooling Central Air