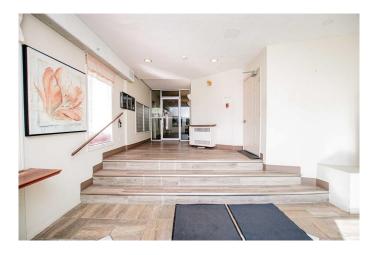

### \$239,000

2 Bedroom, 2.00 Bathroom, 931 sqft Residential on 0.00 Acres

Highland Park., Grande Prairie, Alberta

Welcome to this stunning 3rd floor 2-bedroom, 2-bathroom condo in Grande Plaza. Boasting a spacious and open floor plan that is sure to impress, this beautiful unit has an updated kitchen that comes fully equipped with all appliances. Adjacent to the kitchen, you'll find a generous laundry/storage room featuring washer and dryer for added convenience. The master bedroom includes a walk-in closet that leads to a full ensuite bathroom, providing a private retreat. Enjoy the breathtaking views from your balcony, overlooking the serene courtyard with mature trees and frequent wildlife sightings in the green space. This unit also includes a heated underground parking stall for your comfort and convenience as well as an outdoor powered parking stall as well. This is a fantastic building with great residents. Don't miss out on this fantastic opportunity!

#### **Amenities**

Amenities Elevator(s), Parking, Storage, Visitor Parking

Parking Spaces 2

Parking Parkade, Stall