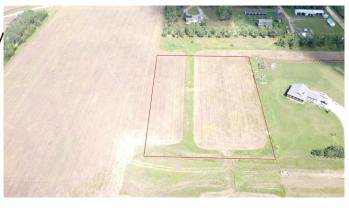

### \$97,500

0 Bedroom, 0.00 Bathroom, Land on 3.99 Acres

N/A, Beaverlodge, Alberta

No waiting for power and gas, build right away! Power and gas are in the subdivision. There are great water wells in the area. Located a stones throw from pavement and less than a mile from the 4 lane highway, you can get to Beaverlodge in about 2 minutes and Grande Prairie in about 20. Nice views, quiet neighborhood, come have a look for yourself.