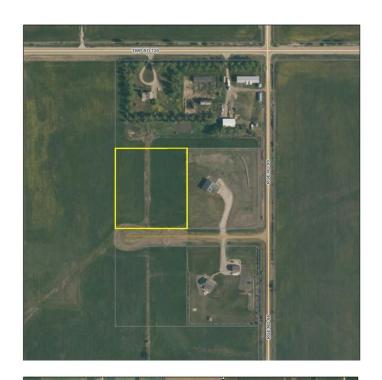

### \$97,500

0 Bedroom, 0.00 Bathroom, Land on 3.99 Acres

N/A, Beaverlodge, Alberta

No waiting for power and gas, build right away! Power and gas are in the subdivision. There are great water wells in the area. Located a stones throw from pavement and less than a mile from the 4 lane highway, you can get to Beaverlodge in about 2 minutes and Grande Prairie in about 20. Nice views, quiet neighborhood, come have a look for yourself.