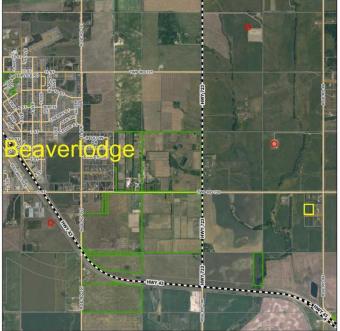

### \$97,500

0 Bedroom, 0.00 Bathroom, Land on 3.99 Acres

N/A, Beaverlodge, Alberta

No waiting for power and gas, build right away! Power and gas are in the subdivision. There are great water wells in the area. Located a stones throw from pavement and less than a mile from the 4 lane highway, you can get to Beaverlodge in about 2 minutes and Grande Prairie in about 20. Nice views, quiet neighborhood, come have a look for yourself.

## **Community Information**

Address Lot 6, 715066 Rge Rd 95

Subdivision N/A

City Beaverlodge

County Grande Prairie No. 1, County

Province Alberta
Postal Code T0H 0C0