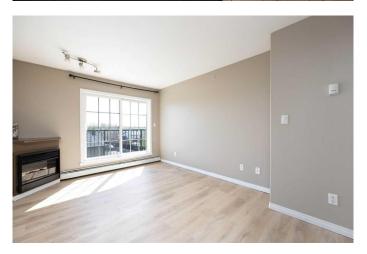

## \$145,000

2 Bedroom, 2.00 Bathroom, 857 sqft Residential on 0.02 Acres

Timberlea, Fort McMurray, Alberta

This 4th floor Corner Unit features 2 bedrooms, 2 baths and 1 underground parking stall. Carpets were changed and unit painted within last couple years. Great Location close to bus route, shopping and more. Condo fees include common area maintenance / insurance for the complex / heat/hot-water) tenant pays electricity, cable/telephone/internet. Condo fee is \$569.20/mo

### Interior

Interior Features Laminate Counters, Open Floorplan

Appliances Dishwasher, Electric Oven, Range, Range Hood, Washer/Dryer Stacked

Heating Hot Water

Cooling None

Fireplaces Decorative, Electric, Living Room