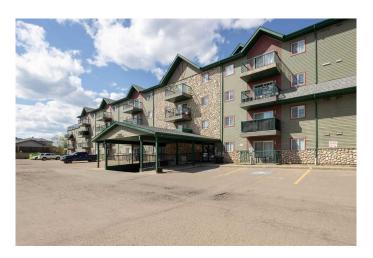

## \$145,000

2 Bedroom, 2.00 Bathroom, 857 sqft Residential on 0.02 Acres

Timberlea, Fort McMurray, Alberta

This 4th floor Corner Unit features 2 bedrooms, 2 baths and 1 underground parking stall. Carpets were changed and unit painted within last couple years. Great Location close to bus route, shopping and more. Condo fees include common area maintenance / insurance for the complex / heat/hot-water) tenant pays electricity, cable/telephone/internet. Condo fee is \$569.20/mo