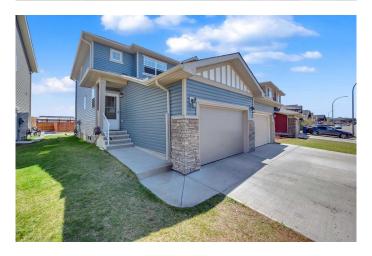

## \$559,990

4 Bedroom, 3.00 Bathroom, 1,407 sqft Residential on 0.07 Acres

Saddle Ridge, Calgary, Alberta

Welcome to Your Dream Home at 20 Saddlelake Terrace NE, Calgary! This rare find stunning 2015 built front-attached semi-detached home, 4 bed 2.5 bath, offers a rare combination of space, upgrades, and unbeatable location in the heart of Saddleridge. Featuring an oversized front-attached single garage, two-car parking on the driveway, and additional two-car parking at the back with a paved alley, you'II never have to worry about parking or storage again!

### **Amenities**

Parking Spaces 5

Parking Double Garage Attached, Parking Pad, Oversized

# of Garages 1