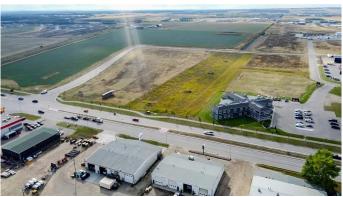

## \$1,130,000

0 Bedroom, 0.00 Bathroom, Land on 2.26 Acres

Urban Rail Business Park, Grande Prairie, Alberta

This lot is titled - BUILD HERE! A high-visibility service station, car wash, industrial Business centre, recreation centre, oilfield business, warehouse and many other businesses will prosper here! Just 500 meters away from the nearest fire hall (great for insurance), Urban Rail Business Park is located on Costco's road (116 Street) on a major four-lane artery. It has unparalleled access to both Hwy 43 and Hwy 40. Vendors and customers are across the road in Richmond Industrial Park. If high exposure, easy access, and nearby amenities, communities, vendors, and customers are valuable to your bottom line, Grande Prairie's Urban Rail Business Park could be the perfect fit for you. Flexible zoning for commercial/industrial options and flexible lot configuration. Lots range in price from \$400K to \$550K per acre. Railway spur possibilities on lots next to the railroad.