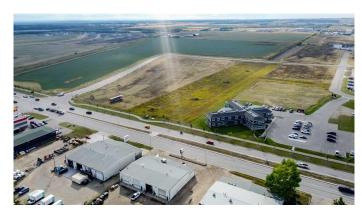

## \$1,130,000

0 Bedroom, 0.00 Bathroom, Land on 2.26 Acres

Urban Rail Business Park, Grande Prairie, Alberta

This lot is titled - BUILD HERE! A high-visibility service station, car wash, industrial Business centre, recreation centre, oilfield business, warehouse and many other businesses will prosper here! Just 500 meters away from the nearest fire hall (great for insurance), Urban Rail Business Park is located on Costco's road (116 Street) on a major four-lane artery. It has unparalleled access to both Hwy 43 and Hwy 40. Vendors and customers are across the road in Richmond Industrial Park. If high exposure, easy access, and nearby amenities, communities, vendors, and customers are valuable to your bottom line, Grande Prairie's Urban Rail Business Park could be the perfect fit for you. Flexible zoning for commercial/industrial options and flexible lot configuration. Lots range in price from \$400K to \$550K per acre. Railway spur possibilities on lots next to the railroad.