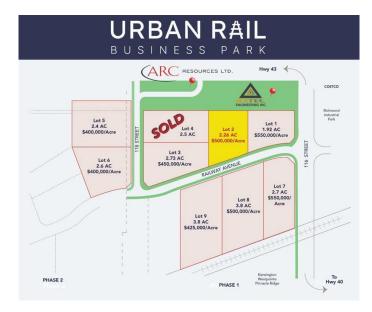

## \$1,130,000

0 Bedroom, 0.00 Bathroom, Land on 2.26 Acres

Urban Rail Business Park, Grande Prairie, Alberta

This lot is titled - BUILD HERE! A high-visibility service station, car wash, industrial Business centre, recreation centre, oilfield business, warehouse and many other businesses will prosper here! Just 500 meters away from the nearest fire hall (great for insurance), Urban Rail Business Park is located on Costco's road (116 Street) on a major four-lane artery. It has unparalleled access to both Hwy 43 and Hwy 40. Vendors and customers are across the road in Richmond Industrial Park. If high exposure, easy access, and nearby amenities, communities, vendors, and customers are valuable to your bottom line, Grande Prairie's Urban Rail Business Park could be the perfect fit for you. Flexible zoning for commercial/industrial options and flexible lot configuration. Lots range in price from \$400K to \$550K per acre. Railway spur possibilities on lots next to the railroad.

## **Community Information**

Address Lot 2, 11606 Railway Avenue

Subdivision Urban Rail Business Park

City Grande Prairie
County Grande Prairie

Province Alberta

Postal Code T8W 0C7