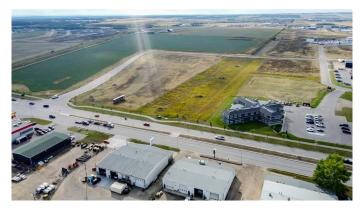

### \$1,905,000

0 Bedroom, 0.00 Bathroom, Land on 3.81 Acres

Urban Rail Business Park, Grande Prairie, Alberta

BUILD HERE! A high-visibility service station, car wash, industrial Business centre, recreation centre, oilfield business, warehouse and many other businesses will prosper here! Just 500 meters away from the nearest fire hall (great for insurance), Urban Rail Business Park is located on Costco's road (116 Street) on a major four-lane artery. It has unparalleled access to both Hwy 43 and Hwy 40. Vendors and customers are across the road in Richmond Industrial Park. If high exposure, easy access, and nearby amenities, communities, vendors, and customers are valuable to your bottom line, Grande Prairie's Urban Rail Business Park could be the perfect fit for you. Flexible zoning for commercial/industrial options and flexible lot configuration. Lots range in price from \$400K to \$550K per acre. Railway spur possibilities on lots next to the railroad.