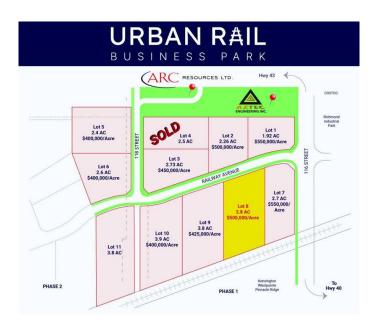

# \$1,905,000 - Lot 8 Railway Avenue, Grande Prairie

MLS® #A2217190

### \$1,905,000

0 Bedroom, 0.00 Bathroom, Land on 3.81 Acres

Urban Rail Business Park, Grande Prairie, Alberta

BUILD HERE! A high-visibility service station, car wash, industrial Business centre, recreation centre, oilfield business, warehouse and many other businesses will prosper here! Just 500 meters away from the nearest fire hall (great for insurance), Urban Rail Business Park is located on Costco's road (116 Street) on a major four-lane artery. It has unparalleled access to both Hwy 43 and Hwy 40. Vendors and customers are across the road in Richmond Industrial Park. If high exposure, easy access, and nearby amenities, communities, vendors, and customers are valuable to your bottom line, Grande Prairie's Urban Rail Business Park could be the perfect fit for you. Flexible zoning for commercial/industrial options and flexible lot configuration. Lots range in price from \$400K to \$550K per acre. Railway spur possibilities on lots next to the railroad.

(Lots 5-11 are not titled which allows extra flexibility for lot sizes. Lots 1-3 are titled).