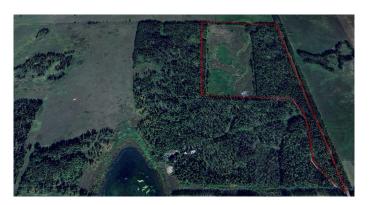

#### \$584,999

0 Bedroom, 0.00 Bathroom, Land on 40.00 Acres

NONE, Rural Mountain View County, Alberta

Newly subdivided 40 acre Agricultural 2 zoned parcel NW of Cremona. This property has a mix of pasture and trees. Located at the end of a no-exit county road and with few neighbors offers a great location for

peace and quiet. It's proximity to the little red deer river offers a great abundance of recreational activities

and wildlife. The property is unserviced.