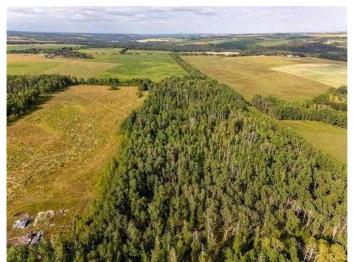

#### \$584,999

0 Bedroom, 0.00 Bathroom, Land on 40.00 Acres

NONE, Rural Mountain View County, Alberta

Newly subdivided 40 acre Agricultural 2 zoned parcel NW of Cremona. This property has a mix of pasture and trees. Located at the end of a no-exit county road and with few neighbors offers a great location for

peace and quiet. It's proximity to the little red deer river offers a great abundance of recreational activities

and wildlife. The property is unserviced.