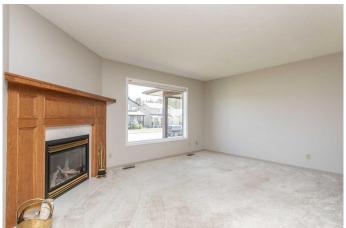

### \$329,900

2 Bedroom, 2.00 Bathroom, 1,135 sqft Residential on 0.08 Acres

Parkvale, Red Deer, Alberta

Freshly painted, carpets cleaned and ready for an immediate possession. Beautifully kept and located in the heart of desirable Parkvale, no condo fees, HOA or age restriction this townhouse appeals to a broad area of the market. Offering an open concept the front living area invites in plenty of natural light plus there is even a soothing corner gas fireplace for a relaxing evening. Spacious dining area overlooks the functional kitchen with all matching white appliances, plenty of oak cabinets plus a good amount of counter work space. Main floor windows have been updated for better efficiency plus step saver with the convenience of the main floor laundry. Large guest bedroom offers a cheater door to the full four piece bath. Spacious primary bedroom is nice with its own private three piece en suite plus large closet. Excellent potential once you head down to the partially finished basement. Already featuring a massive family/games area perfect for entertaining. Balance of basement is open for design which could easily develop into hobby area, studio or even work out room if you like. Mechanical equipment is all in order with a newer furnace, hot water tank, A/C unit plus shingles have even been replaced so its all been done for you. Two additional storage areas perfect for seasonal items. Enjoy a sunny afternoon on your West facing patio with next to no maintenance yard. Large single detached garage is perfect for your vehicle protection and security and even has an asphalt approach. A location that cannot be

# of Fireplaces 1

Fireplaces Gas
Has Basement Yes

Basement Full, Partially Finished