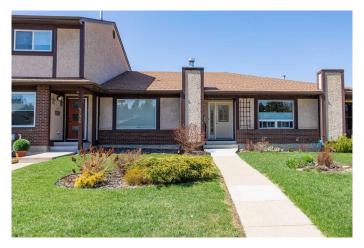

# \$329,900 - 4298 46 Avenue, Red Deer

MLS® #A2217307

### \$329,900

2 Bedroom, 2.00 Bathroom, 1,135 sqft Residential on 0.08 Acres

Parkvale, Red Deer, Alberta

Freshly painted, carpets cleaned and ready for an immediate possession. Beautifully kept and located in the heart of desirable Parkvale, no condo fees, HOA or age restriction this townhouse appeals to a broad area of the market. Offering an open concept the front living area invites in plenty of natural light plus there is even a soothing corner gas fireplace for a relaxing evening. Spacious dining area overlooks the functional kitchen with all matching white appliances, plenty of oak cabinets plus a good amount of counter work space. Main floor windows have been updated for better efficiency plus step saver with the convenience of the main floor laundry. Large guest bedroom offers a cheater door to the full four piece bath. Spacious primary bedroom is nice with its own private three piece en suite plus large closet. Excellent potential once you head down to the partially finished basement. Already featuring a massive family/games area perfect for entertaining. Balance of basement is open for design which could easily develop into hobby area, studio or even work out room if you like. Mechanical equipment is all in order with a newer furnace, hot water tank, A/C unit plus shingles have even been replaced so its all been done for you. Two additional storage areas perfect for seasonal items. Enjoy a sunny afternoon on your West facing patio with next to no maintenance yard. Large single detached garage is perfect for your vehicle protection and security and even has an asphalt approach. A location that cannot be