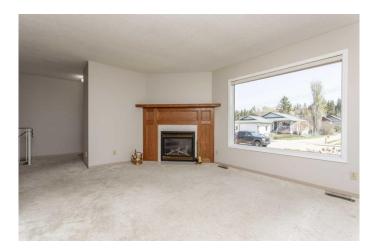

### \$329,900

2 Bedroom, 2.00 Bathroom, 1,135 sqft Residential on 0.08 Acres

Parkvale, Red Deer, Alberta

Freshly painted, carpets cleaned and ready for an immediate possession. Beautifully kept and located in the heart of desirable Parkvale, no condo fees, HOA or age restriction this townhouse appeals to a broad area of the market. Offering an open concept the front living area invites in plenty of natural light plus there is even a soothing corner gas fireplace for a relaxing evening. Spacious dining area overlooks the functional kitchen with all matching white appliances, plenty of oak cabinets plus a good amount of counter work space. Main floor windows have been updated for better efficiency plus step saver with the convenience of the main floor laundry. Large guest bedroom offers a cheater door to the full four piece bath. Spacious primary bedroom is nice with its own private three piece en suite plus large closet. Excellent potential once you head down to the partially finished basement. Already featuring a massive family/games area perfect for entertaining. Balance of basement is open for design which could easily develop into hobby area, studio or even work out room if you like. Mechanical equipment is all in order with a newer furnace, hot water tank, A/C unit plus shingles have even been replaced so its all been done for you. Two additional storage areas perfect for seasonal items. Enjoy a sunny afternoon on your West facing patio with next to no maintenance yard. Large single detached garage is perfect for your vehicle protection and security and even has an asphalt approach. A location that cannot be

# of Fireplaces 1

Fireplaces Gas
Has Basement Yes

Basement Full, Partially Finished