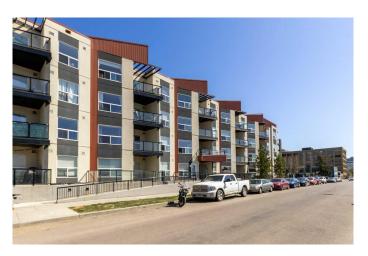

#### \$274,900

2 Bedroom, 2.00 Bathroom, 898 sqft Residential on 0.00 Acres

Westmount, Edmonton, Alberta

Welcome home to this spacious, thoughtfully designed 2-Bed 2-Bath condo in walking distance to the trendy Brewery District of downtown Edmonton. Transit (Bus / LRT) access to downtown, UofA, MacEwan University, NAIT and the west end is easy with bus stops within a short walk away. Bike lanes, grocery stores and shopping centers with everything you need are just down the street and not to mention the cafes, bistros and bake shops to explore and integrate into your downtown lifestyle.

# **Community Information**

| 115, 10523 123 Street Nw |
|--------------------------|
| Westmount                |
| Edmonton                 |
| Edmonton                 |
| Alberta                  |
| T5N1N9                   |
|                          |