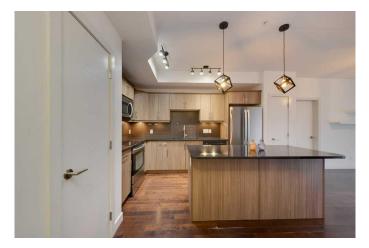

# Amenities

| Amenities<br>Parking Spaces | Bicycle Storage, Elevator(s), Roof Deck, Visitor Parking 1                                                               |
|-----------------------------|--------------------------------------------------------------------------------------------------------------------------|
| Parking                     | Alley Access, Garage Door Opener, Garage Faces Rear, Guest, Heated Garage, On Street, Titled, Underground                |
| # of Garages                | 1                                                                                                                        |
| Interior                    |                                                                                                                          |
| Interior Features           | Ceiling Fan(s), Granite Counters, Kitchen Island, Pantry, Separate Entrance, Storage, Tray Ceiling(s), Walk-In Closet(s) |
| Appliances                  | Dishwasher, Dryer, Electric Oven, Microwave Hood Fan, Refrigerator, Washer, Window Coverings                             |
| Heating                     | Forced Air, Natural Gas                                                                                                  |