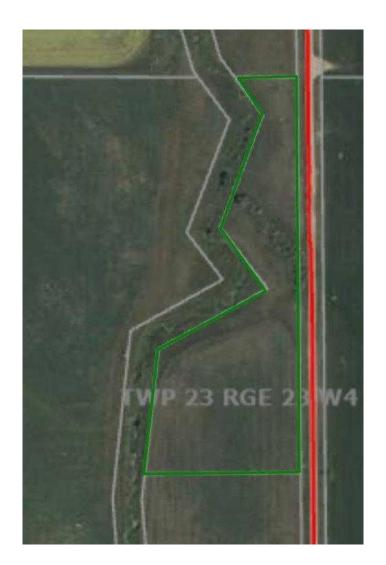

## \$175,000

0 Bedroom, 0.00 Bathroom, Land on 5.91 Acres

NONE, Rural Wheatland County, Alberta

Great property to build your dream home. Bring your horse! A uniquely shaped property with a valley running through. Zoned Ag General.