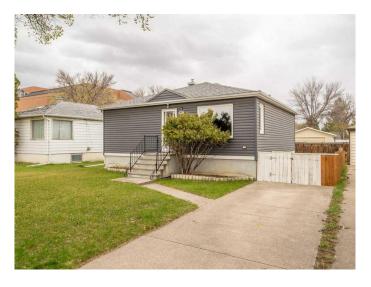

# \$319,900

4 Bedroom, 1.00 Bathroom, 803 sqft Residential on 0.12 Acres

Victoria Park, Lethbridge, Alberta

Excellent south side location right by the Hospital, close to Henderson Lake and Golf Course. Home has had many upgrades over the years as follows: Furnace 2021; Windows; Hot water tank; Exterior Vinyl Siding plus roof on house and garage approx 10 yrs. Basement windows may not meet egress requirements for them to be considered bedrooms. Property has double detached garage as well as parking beside for convenience.

#### **Amenities**

Parking Spaces 4

Parking Double Garage Detached, Off Street

# of Garages 2