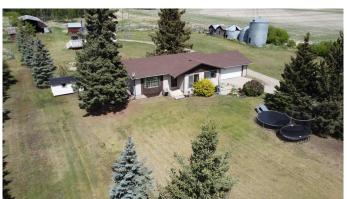

### \$450,000

5 Bedroom, 2.00 Bathroom, 1,236 sqft Residential on 3.90 Acres

NONE, La Glace, Alberta

Beautifully updated 5 bedroom, 2 bathroom acreage located just 1 mile west of La Glace on 3.9 acres zoned CR-5, featuring a 26' x 24' attached double garage and a bonus secondary residence offering rental potential. This home has seen numerous upgrades including a renovated kitchen with new cabinets, countertops, and tile backsplash, updated shingles, vinyl plank flooring in main areas, newer carpet in bedrooms, fresh paint, and an upgraded main bathroom. The main floor offers a bright kitchen, dining area, three bedrooms, and a modern 4-piece bath, while the fully developed basement includes two large bedrooms, a spacious rec room, full bathroom, kitchenette, and cold storage. The secondary home is currently occupied but requires work and is considered to have little or no monetary value. The acreage is partially treed with a natural windbreak on the west side, offering privacy and potential for animals, gardening, or additional development.

#### **Exterior**

Exterior Features None

Lot Description Back Yard

Roof Asphalt Shingle

Construction Wood Frame, Concrete

Foundation Block