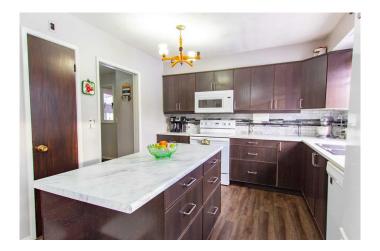

### \$450,000

5 Bedroom, 2.00 Bathroom, 1,236 sqft Residential on 3.90 Acres

NONE, La Glace, Alberta

Beautifully updated 5 bedroom, 2 bathroom acreage located just 1 mile west of La Glace on 3.9 acres zoned CR-5, featuring a 26' x 24' attached double garage and a bonus secondary residence offering rental potential. This home has seen numerous upgrades including a renovated kitchen with new cabinets, countertops, and tile backsplash, updated shingles, vinyl plank flooring in main areas, newer carpet in bedrooms, fresh paint, and an upgraded main bathroom. The main floor offers a bright kitchen, dining area, three bedrooms, and a modern 4-piece bath, while the fully developed basement includes two large bedrooms, a spacious rec room, full bathroom, kitchenette, and cold storage. The secondary home is currently occupied but requires work and is considered to have little or no monetary value. The acreage is partially treed with a natural windbreak on the west side, offering privacy and potential for animals, gardening, or additional development.

#### Interior

Interior Features See Remarks

Appliances Dishwasher, Electric Stove, Refrigerator, Washer/Dryer

Heating Forced Air, Natural Gas

Cooling None Has Basement Yes

Basement Finished, Full