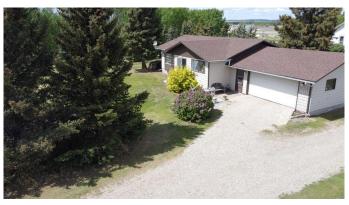

### \$450,000

5 Bedroom, 2.00 Bathroom, 1,236 sqft Residential on 3.90 Acres

NONE, La Glace, Alberta

Beautifully updated 5 bedroom, 2 bathroom acreage located just 1 mile west of La Glace on 3.9 acres zoned CR-5, featuring a 26' x 24' attached double garage and a bonus secondary residence offering rental potential. This home has seen numerous upgrades including a renovated kitchen with new cabinets, countertops, and tile backsplash, updated shingles, vinyl plank flooring in main areas, newer carpet in bedrooms, fresh paint, and an upgraded main bathroom. The main floor offers a bright kitchen, dining area, three bedrooms, and a modern 4-piece bath, while the fully developed basement includes two large bedrooms, a spacious rec room, full bathroom, kitchenette, and cold storage. The secondary home is currently occupied but requires work and is considered to have little or no monetary value. The acreage is partially treed with a natural windbreak on the west side, offering privacy and potential for animals, gardening, or additional development.

#### **Essential Information**

MLS® # A2217708 Price \$450,000

Bedrooms 5

Bathrooms 2.00

Full Baths 2

Square Footage 1,236

Acres 3.90 Year Built 1978

Type Residential Sub-Type Detached

Style Acreage with Residence, Bungalow

Status Active