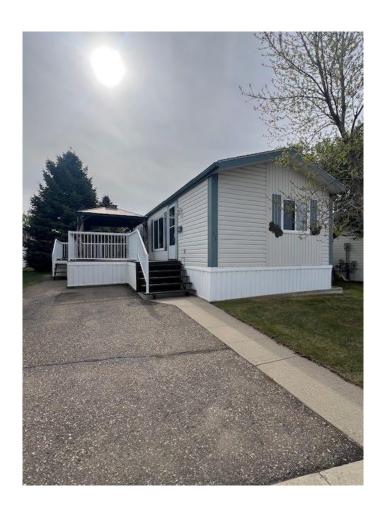

## \$169,900 - 25, 1600 Strachan Road Se, Medicine Hat

MLS® #A2217746

## \$169,900

2 Bedroom, 1.00 Bathroom, 850 sqft Mobile on 0.00 Acres

Southland, Medicine Hat, Alberta

Don't miss this amazing opportunity to own a beautiful home in one of the area's most welcoming and well-kept communities! This affordable gem offers the perfect combination of comfort, safety, and charmâ€"ideal for anyone looking to enjoy a peaceful lifestyle without breaking the bank. You'll love the friendly neighbors, quiet surroundings, and easy access to everything you need. Whether you're starting out, downsizing, or just looking for a great deal, this home checks all the boxes. Come see why this community is such a hidden treasureâ€"you'II fall in love the moment you arrive!

## **Essential Information**

MLS® # A2217746 Price \$169,900

Bedrooms 2
Bathrooms 1.00
Full Baths 1

Square Footage 850
Acres 0.00
Type Mobile
Sub-Type Mobile

Style Single Wide Mobile Home

Status Active