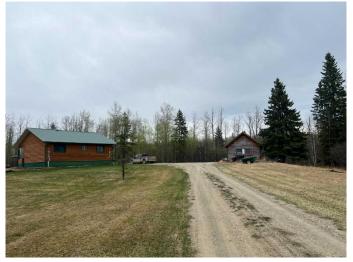

### \$364,000

2 Bedroom, 1.00 Bathroom, 784 sqft Residential on 9.88 Acres

NONE, Rural Yellowhead County, Alberta

This charming cabin-style home offers modern amenities in a serene, private setting. Enjoy a 30-ft deep pond perfect for stocking and fishing, plus a fenced property with gated entry. Inside you'll find an open-concept kitchen and living room, a spacious bathroom, two cozy bedrooms, and a utility room with laundry hookups. A single detached garage with a wood floor is ideal for storing toys or equipment. Peaceful, private, and move-in readyâ€"this property is a rare find!

#### **Essential Information**

MLS® # A2217758
Price \$364,000

Bedrooms 2
Bathrooms 1.00

Full Baths 1

Square Footage 784 Acres 9.88

Year Built 2004

Type Residential Sub-Type Detached

Style Acreage with Residence, Bur

#### **Exterior**

Exterior Features Private Entrance, Private Yard

Lot Description Back Yard, Front Yard, Gentle Sloping, Landscaped, Lawn, Private

Roof Metal

Construction Wood Frame, Wood Siding

Foundation Piling(s), Wood