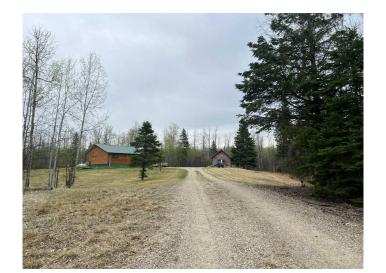

### \$364,000

2 Bedroom, 1.00 Bathroom, 784 sqft Residential on 9.88 Acres

NONE, Rural Yellowhead County, Alberta

This charming cabin-style home offers modern amenities in a serene, private setting. Enjoy a 30-ft deep pond perfect for stocking and fishing, plus a fenced property with gated entry. Inside you'll find an open-concept kitchen and living room, a spacious bathroom, two cozy bedrooms, and a utility room with laundry hookups. A single detached garage with a wood floor is ideal for storing toys or equipment. Peaceful, private, and move-in readyâ€"this property is a rare find!

#### **Essential Information**

MLS® # A2217758
Price \$364,000

Bedrooms 2
Bathrooms 1.00

Full Baths 1

Square Footage 784 Acres 9.88

Year Built 2004

Type Residential Sub-Type Detached

Style Acreage with Residence, Bur

#### **Exterior**

Exterior Features Private Entrance, Private Yard

Lot Description Back Yard, Front Yard, Gentle Sloping, Landscaped, Lawn, Private

Roof Metal

Construction Wood Frame, Wood Siding

Foundation Piling(s), Wood