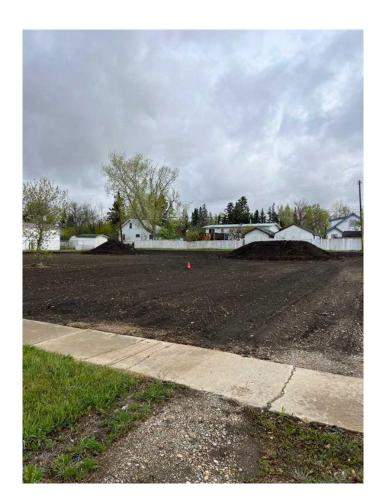

#### \$150,000

0 Bedroom, 0.00 Bathroom, Land on 0.36 Acres

NONE, Beaverlodge, Alberta

2 lots on 3rd Avenue, 130ft of frontage x 120ft deep. Lots are serviced, landscaped and ready to build. Zoning is good for single family, multifamily and modular development. Lots can be purchased individually. These properties are eligible for the Town of Beaverlodge redevelopment program, call your realtor of choice for details.