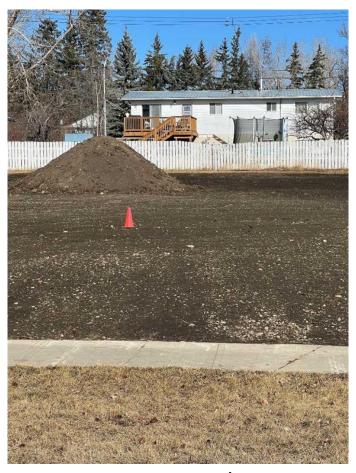

#### \$150,000

0 Bedroom, 0.00 Bathroom, Land on 0.36 Acres

NONE, Beaverlodge, Alberta

2 lots on 3rd Avenue, 130ft of frontage x 120ft deep. Lots are serviced, landscaped and ready to build. Zoning is good for single family, multifamily and modular development. Lots can be purchased individually. These properties are eligible for the Town of Beaverlodge redevelopment program, call your realtor of choice for details.