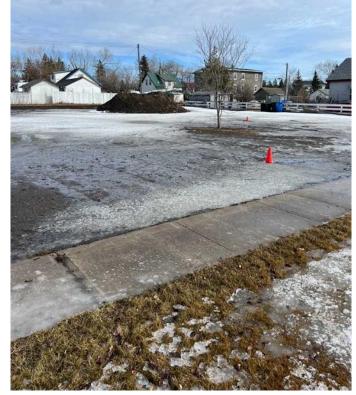

## \$75,000

0 Bedroom, 0.00 Bathroom, Land on 0.18 Acres

NONE, Beaverlodge, Alberta

Large serviced building lot available on 3rd Avenue. Zoning allows for new home construction, multifamily and modular homes. Property size is 65ft x 120ft. This property is eligible for the Town of Beaverlodge redevelopment program. This lot has been cleaned up, landscaped and ready for construction. The adjoining lot is also for sale. Call your realtor of choice for more information.