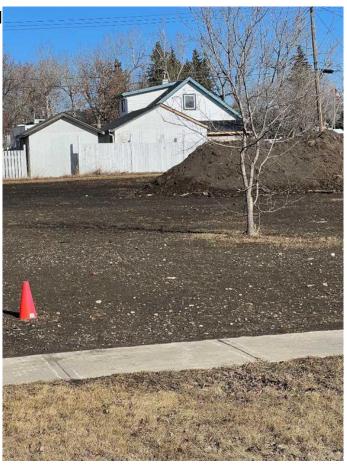

## \$75,000

0 Bedroom, 0.00 Bathroom, Land on 0.18 Acres

NONE, Beaverlodge, Alberta

Large serviced building lot available on 3rd Avenue. Zoning allows for new home construction, multifamily and modular homes. Property size is 65ft x 120ft. This property is eligible for the Town of Beaverlodge redevelopment program. This lot has been cleaned up, landscaped and ready for construction. The adjoining lot is also for sale. Call your realtor of choice for more information.